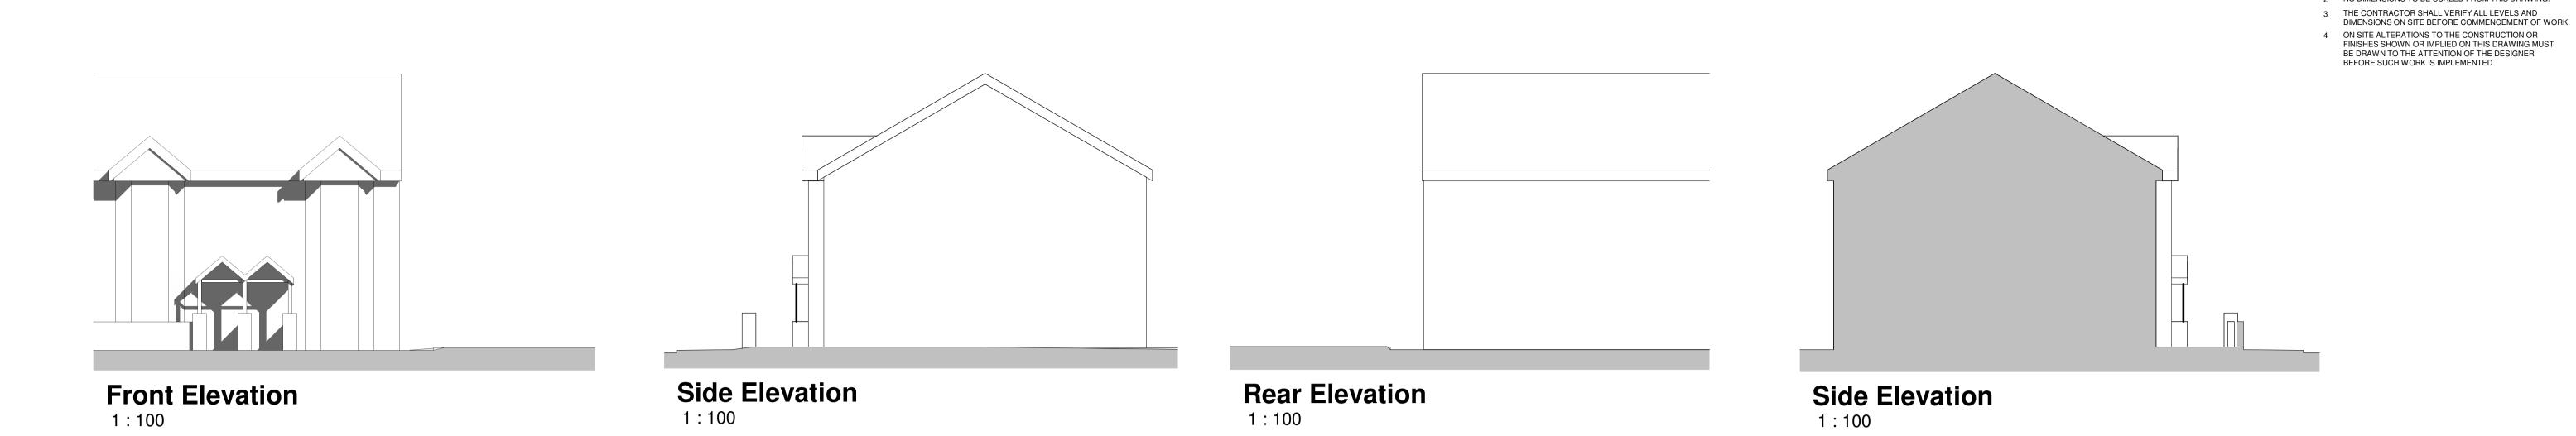

Client

Mr M Southam

Title
Proposed Garage
As Existing

| Drawn<br>MCW   | Scale 1:100      | @A1       |  |
|----------------|------------------|-----------|--|
| Checked<br>AJM | Date<br>18.06.20 | 023       |  |
| Job No.        | Dwg.No.          | Rev.      |  |
| 039            | EX001            | <b>S1</b> |  |